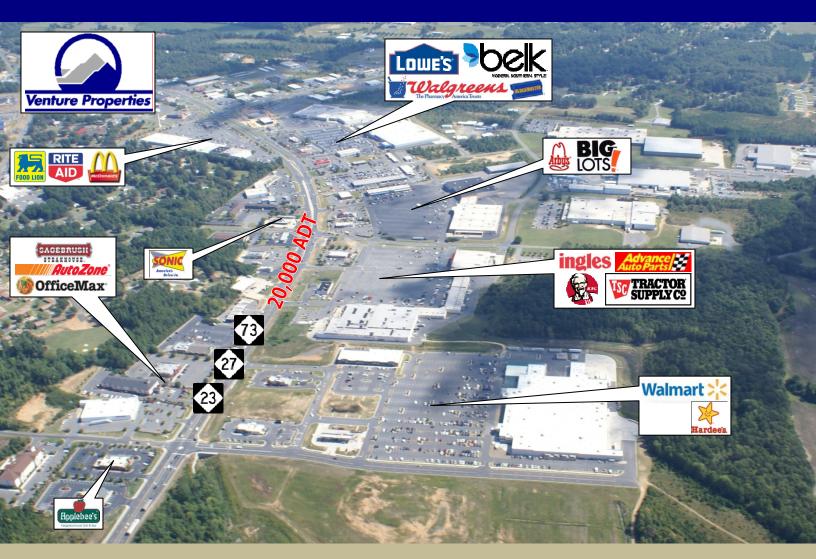

# ALBEMARLE, NC - WAL-MART SHADOW ANCHORED SHOPS

NC 24-27-73 & LEONARD AVENUE, ALBEMARLE, NC RETAIL SPACE: 2,600 SQUARE FEET

- Super Wal-Mart Anchored Center located at Hwy 24/27/73 and Leonard Avenue.
- Site has tenant mix of Shoe Show, Rue 21, Game Stop, Sally Beauty, Great Clips, Chinese Restaurant, and AT&T Wireless.
- · Available Unit is 2,600 square feet.
- NC Highway 24/27/73 carries 20,000 ADT
- . Newest Retail Construction in Albemarle market.
- · Located in Stanly County, Albemarle sits just:
  - 30 Miles from Salisbury
  - 44 Miles from Charlotte
  - 79 Miles from Greensboro