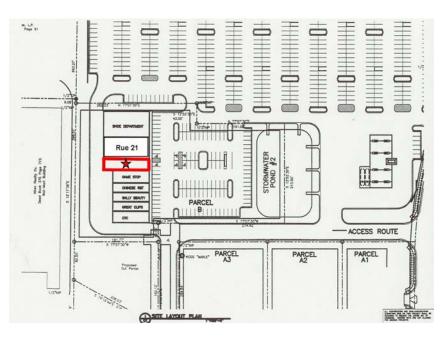

# ALBEMARLE, NC - WAL-MART SHADOW ANCHORED SHOPS

NC 24-27-73 & LEONARD AVENUE, ALBEMARLE, NC RETAIL SPACE: 2,600 SQUARE FEET

- Super Wal-Mart Anchored Center located at Hwy 24/27/73 and Leonard Avenue.
- Site has tenant mix of Shoe Show, Rue 21, Game Stop, Sally Beauty, Great Clips, Chinese Restaurant, and AT&T Wireless.
- · Available Unit is 2,600 square feet.
- NC Highway 24/27/73 carries 20,000 ADT
- . Newest Retail Construction in Albemarle market.
- · Located in Stanly County, Albemarle sits just:
  - 30 Miles from Salisbury
  - 44 Miles from Charlotte
  - 79 Miles from Greensboro

## **SURVEY**