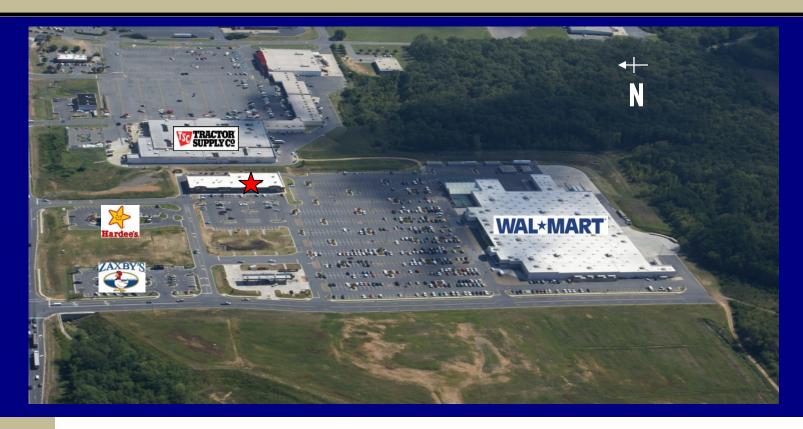

# ALBEMARLE, NC - WAL-MART SHADOW ANCHORED SHOPS

NC 24-27-73 & LEONARD AVENUE, ALBEMARLE, NC RETAIL SPACE: 2,600 SQUARE FEET

- Super Wal-Mart Anchored Center located at Hwy 24/27/73 and Leonard Avenue.
- Site has tenant mix of Shoe Show, Rue 21, Game Stop, Sally Beauty, Great Clips, Chinese Restaurant, and AT&T Wireless.
- · Available Unit is 2,600 square feet.
- NC Highway 24/27/73 carries 20,000 ADT
- . Newest Retail Construction in Albemarle market.
- · Located in Stanly County, Albemarle sits just:
  - 30 Miles from Salisbury
  - 44 Miles from Charlotte
  - 79 Miles from Greensboro