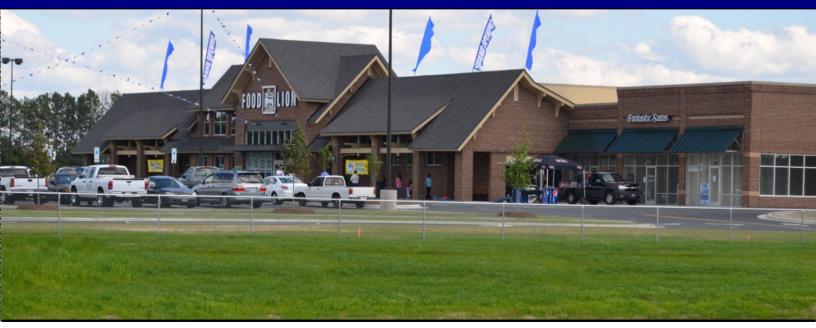

## 1,400 SF For Lease – Rockfish Commons

Hope Mills, NC

**RETAIL SPACE AVAILABLE:** 1,400 SQUARE FEET, 6-office rooms

- FORMER REAL ESTATE OFFICE OFFICE CONSOLIDATION ELIMINATED THIS LOCATION
- 6-Office rooms + conference room
- +12,000 ADT On Rockfish Rd
  +7,000 ADT on Camden Drive
- Retailers in Rockfish Commons include: Food Lion, Subway, BB &T, China Restaurant, Nail Salon, Fantastic Sams.
- Located next to Jack Britt High School

ROCKFISH ROAD & WALDO'S BEACH, HOPE MILLS, NC 1,400 SF AVAILABLE FOR LEASE