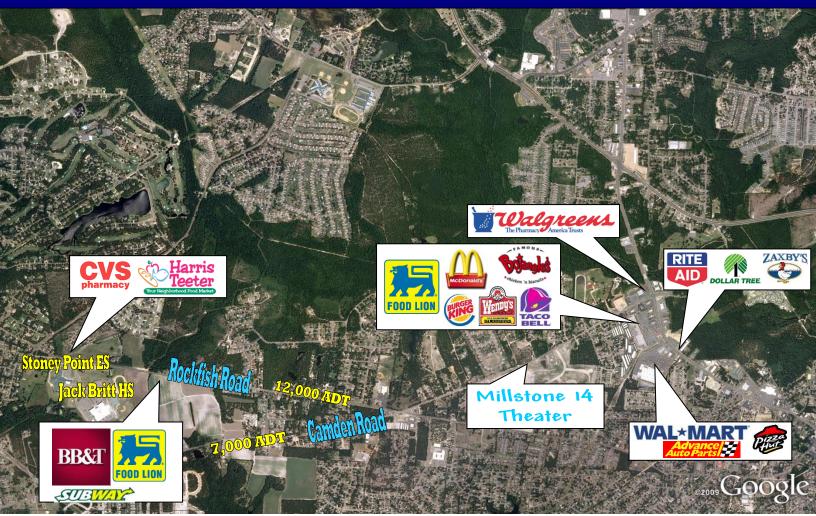

## 1,400 SF For Lease – Rockfish Commons

Hope Mills, NC

**RETAIL SPACE AVAILABLE:** 1,400 SQUARE FEET, 6-office rooms

- FORMER REAL ESTATE OFFICE OFFICE CONSOLIDATION ELIMINATED THIS LOCATION
- 6-Office rooms + conference room
- +12,000 ADT On Rockfish Rd
  +7,000 ADT on Camden Drive
- Retailers in Rockfish Commons include: Food Lion, Subway, BB &T, China Restaurant, Nail Salon, Fantastic Sams.
- Located next to Jack Britt High School

ROCKFISH ROAD & WALDO'S BEACH, HOPE MILLS, NC 1,400 SF AVAILABLE FOR LEASE