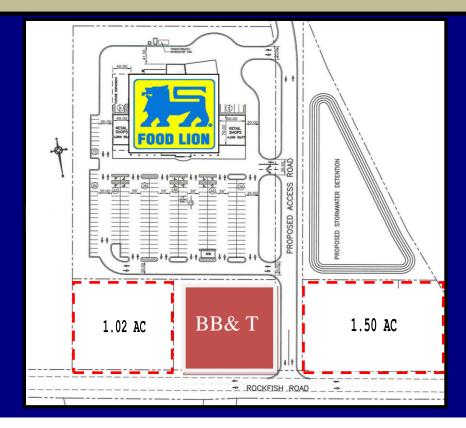

## ROCKFISH COMMONS - FOOD LION OUT PARCEL

#### LOCATED ON ROCKFISH ROAD IN HOPE MILLS, NC

- · Rockfish Commons is a new 41,928 square foot neighborhood center anchored by Food Lion.
- Two (2) one-acre (1+/-) out parcels available. Fronting Rockfish Road with ADT of 12,000.
- · Outparcels are zoned commercial and public utilities are available.
- · Sites are suitable for fast food, convenience store, drug store, office, or other commercial use.
- · Waldos Beach Road has enhanced access from Camden Road to Rockfish Road