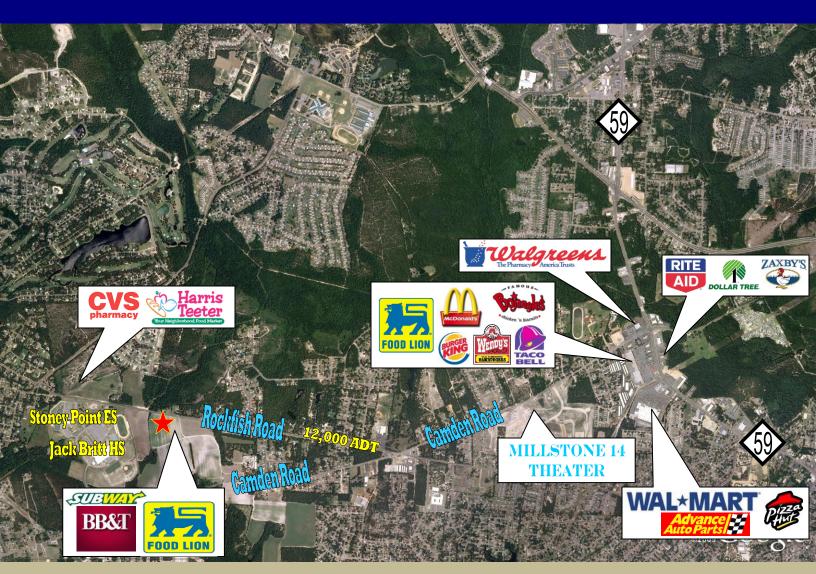

## ROCKFISH COMMONS - FOOD LION OUT PARCEL

#### LOCATED ON ROCKFISH ROAD IN HOPE MILLS, NC

- · Rockfish Commons is a new 41,928 square foot neighborhood center anchored by Food Lion.
- Two (2) one-acre (1+/-) out parcels available. Fronting Rockfish Road with ADT of 12,000.
- · Outparcels are zoned commercial and public utilities are available.
- · Sites are suitable for fast food, convenience store, drug store, office, or other commercial use.
- · Waldos Beach Road has enhanced access from Camden Road to Rockfish Road